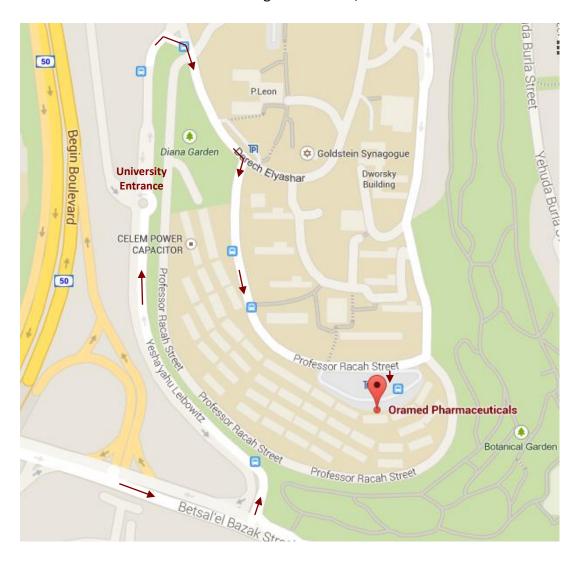

- From the entrance of the city take Begin Blvd. South and get off at the Givat Modechai exit
- 2. Take a left at the first traffic light
- 3. Continue heading straight at the second and third traffic lights
- 4. At the fourth traffic light, take a left
- Continue up the hill to the entrance of The Hebrew University, at which a guard is stationed
- 6. After passing the gate, take the first right (you will see signs to Hi-Tech Park)
- 7. Take the second right at Professor Rokach St. and follow the road down
- 8. Take a right at the large parking lot on the right this is Hi-Tech Park
- 9. Oramed is in the first row of buildings number 2/4